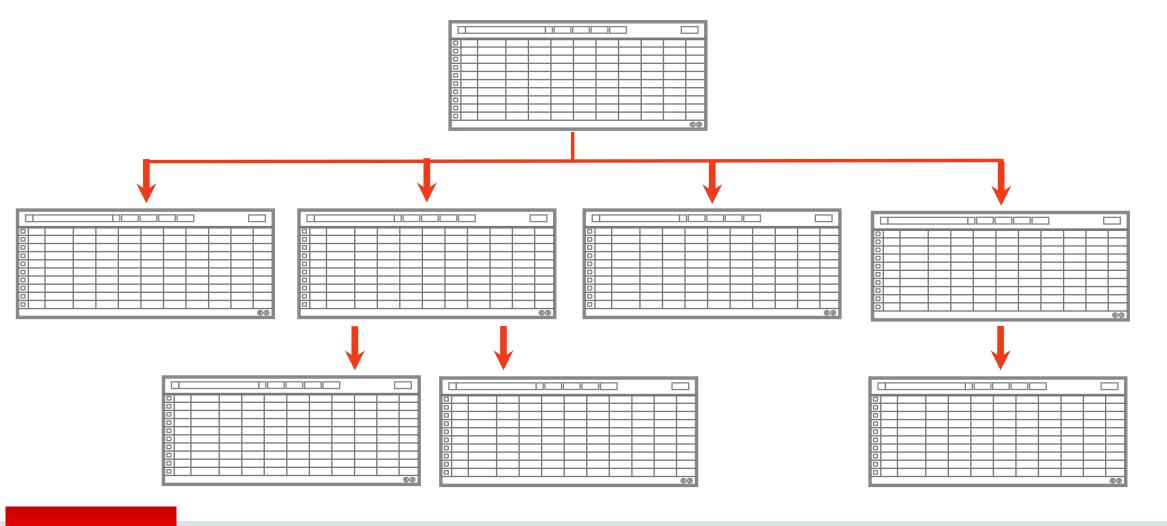

### Master Detail Layout – N-levels wide or deep

|   |    |  |  |  |  |  |  |  | Ľ |  |  | Ι |  | 1 |  |    |  |  |
|---|----|--|--|--|--|--|--|--|---|--|--|---|--|---|--|----|--|--|
|   |    |  |  |  |  |  |  |  |   |  |  |   |  |   |  |    |  |  |
|   |    |  |  |  |  |  |  |  |   |  |  |   |  |   |  |    |  |  |
|   |    |  |  |  |  |  |  |  |   |  |  |   |  |   |  |    |  |  |
|   |    |  |  |  |  |  |  |  |   |  |  |   |  |   |  |    |  |  |
|   |    |  |  |  |  |  |  |  |   |  |  |   |  |   |  |    |  |  |
|   |    |  |  |  |  |  |  |  |   |  |  |   |  |   |  |    |  |  |
| 0 |    |  |  |  |  |  |  |  |   |  |  |   |  |   |  |    |  |  |
|   |    |  |  |  |  |  |  |  |   |  |  |   |  |   |  |    |  |  |
|   |    |  |  |  |  |  |  |  |   |  |  |   |  |   |  |    |  |  |
|   |    |  |  |  |  |  |  |  |   |  |  |   |  |   |  |    |  |  |
|   | 00 |  |  |  |  |  |  |  |   |  |  |   |  |   |  | 00 |  |  |

#### Master Detail Layout – Any combination

ORACLE<sup>®</sup>

- 1 Oracle Application Express Overview
- 2 Interactive Grid
- **3** Oracle JET Charts
- 4 Universal Theme
- 5 Productivity Improvements
- 6 Packaged Apps
- 7 Calendar