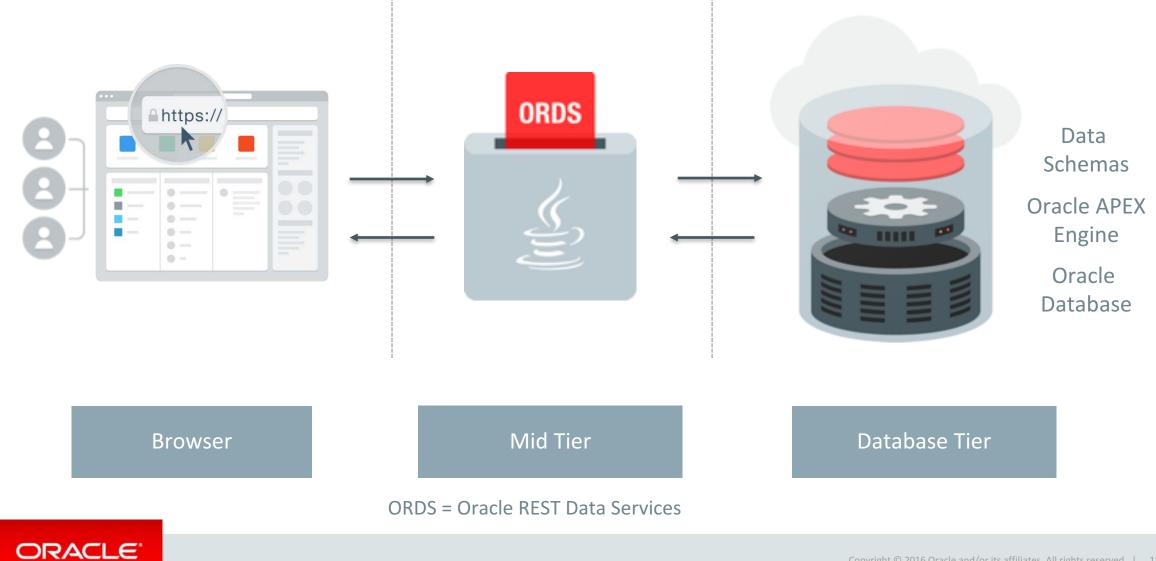

g Characteristics







Application Development IDE is a web browser.

No client software needed

ORACLE

Application definitions are stored in the database as meta data.

Declarative – No code generation

Very efficient page generation - single request single response.

Data processing done in the Database

Oracle Application Express Develop faster, release more frequently

> Pre-built controls for security, authentication, database interaction, validation, session management and more...

Go from prototype to production in minutes





### Oracle Application Express Use Cases







Developing opportunistic & self service web apps

Extending enterprise application solutions

Migrating file based and client server apps to the web



### **Oracle Application Express 3** Tier Architecture



### Oracle Application Express No cost feature of the Oracle Database

- No-cost fully supported feature
  - Any number of developers, apps, & end-users
  - Specialized Oracle Support Team
  - 11gR1, 11gR2, 12c
  - All DB editions: EE, SE, SE1, XE
- Included with Oracle Cloud Services
  - Exadata Express & Schema services 5, 20, 50 GB
  - Dedicated DBaaS services
  - No cost evaluation <u>http://apex.oracle.com</u>
- Easy to install

- Included by default with all editions of Oracle database
- Download latest release from http://otn.oracle.com/apex



### Oracle Application Express History





## Oracle Application Express Community

- Over 400,00 developers worldwide
  - Estimated from support requests, downloads, conferences, discussion forum activity
- More than 100 active bloggers h