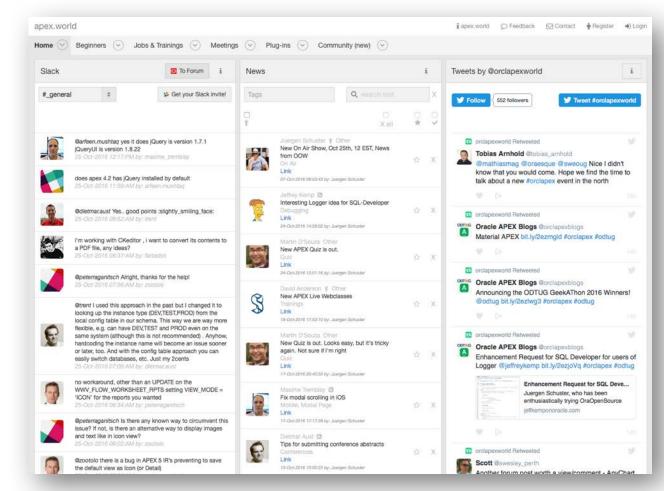

# http://builtwithapex.com

- Showcases large diversity of types of applications and different themes
- Launched October, 2016
- > 100 sites published, more being added daily

# http://apex.world

- Community-authored site providing:
  - Plug-ins
  - Slack discussion channels
  - Twitter feeds
  - News
  - Jobs

- Conferences
- Meetups