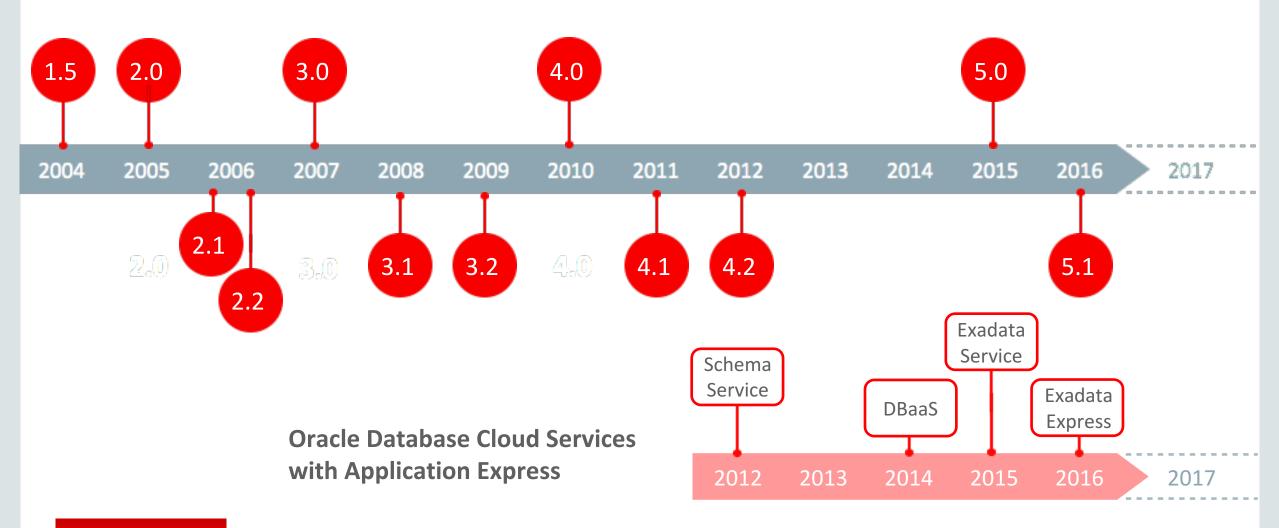

ng opportunistic & self service web apps

Extending enterprise application solutions

Migrating file based and client server apps to the web



### **Oracle Application Express 3** Tier Architecture



### Oracle Application Express No cost feature of the Oracle Database

- No-cost fully supported feature
  - Any number of developers, apps, & end-users
  - Specialized Oracle Support Team
  - 11gR1, 11gR2, 12c
  - All DB editions: EE, SE, SE1, XE
- Included with Oracle Cloud Services
  - Exadata Express & Schema services 5, 20, 50 GB
  - Dedicated DBaaS services
  - No cost evaluation <u>http://apex.oracle.com</u>
- Easy to install

- Included by default with all editions of Oracle database
- Download latest release from http://otn.oracle.com/apex



### Oracle Application Express History





## Oracle Application Express Community

- Over 400,00 developers worldwide
  - Estimated from support requests, downloads, conferences, discussion forum activity
- More than 100 active bloggers http://odtug.com/apex

ORACLE

 <u>http://apex.oracle.com/community</u> Consulting companies, books, success stories, quotes, commercial apps



# Oracle Application Express

#### Internet Sites built with Oracle APEX

# http://builtwithapex.com

- Showcases large diversity of types of applications and different themes
- Launched October, 2016
- > 100 sites published, more being added daily



## **Oracle Application Express**

Community site built by the community for the community

# http://apex.world

- Community-authored site providing:
  - Plug-ins
  - Slack discussion channels
  - Twitter