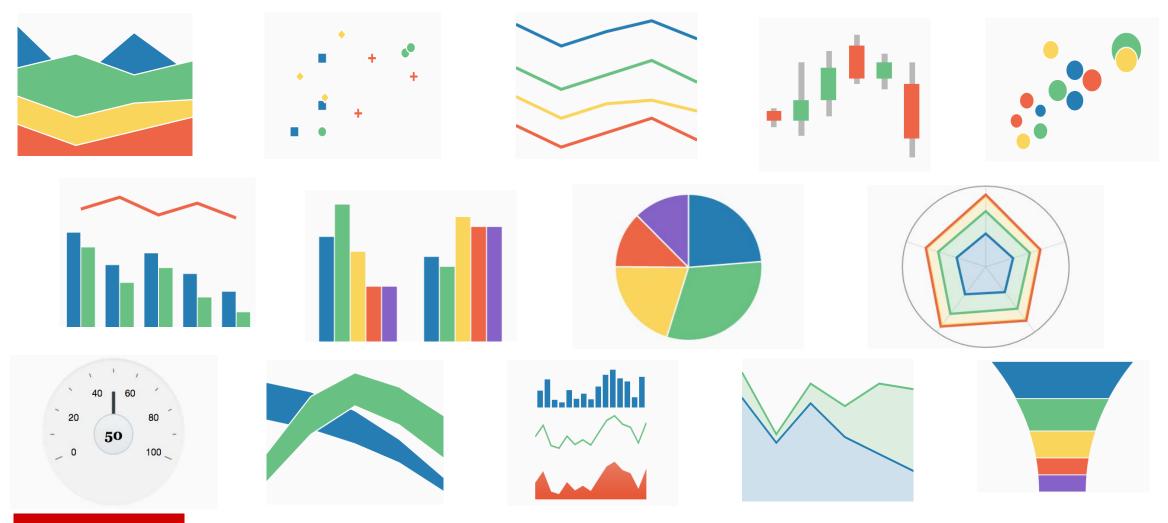

#### **Declarative support for Oracle JET Data Visualization Components**

- Oracle JET charts fully integrated into APEX 5.1 using Plug-In Architecture
- Declarative Chart creation using Page Designer and Wizards
  - Updated Create Application wizard
  - New Create Chart Page wizard
  - Chart Source Definition Simplified
- New Chart Types Funnel, Area, Polar, Line with Area, Radar
- Color palette integrated with Universal Theme

**Declarative support for Oracle JET Data Visualization Components** 

- No more 32k restriction
- Built-in Document Direction Support RTL
- Upgrade path from AnyChart to Oracle JET Charts
- Support for Oracle JET Charts in Interactive Grids
- Enhanced Sample Charts application