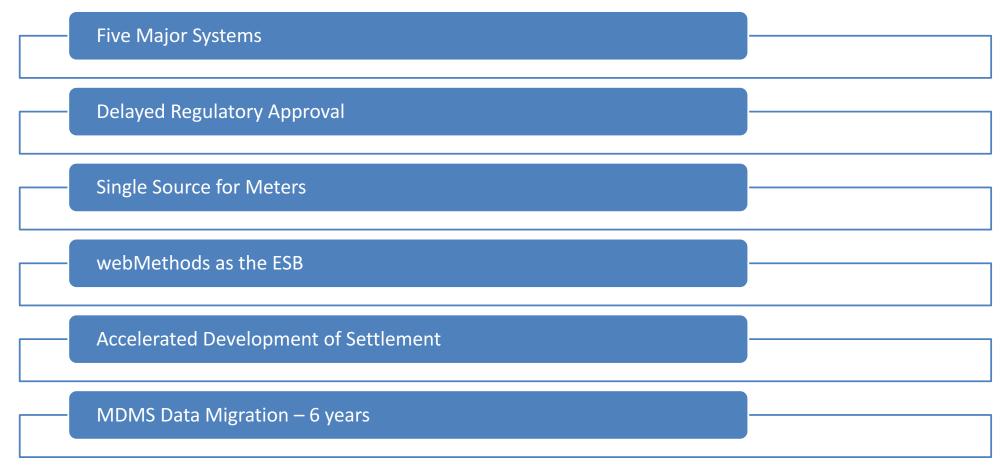

### Data Migration Steal the Mares of Diomedes

Les cavales de Diomède. Liebig 1927. Photo ©Maicar Förlag-GML