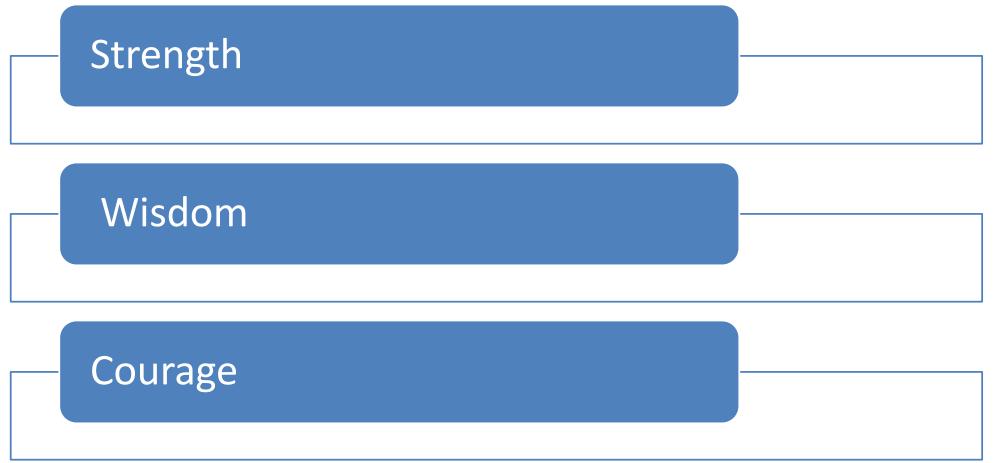

### **Strength – Technical Scope**

### Wisdom – Depth of Experience

### **Courage – Tackling the Impossible**