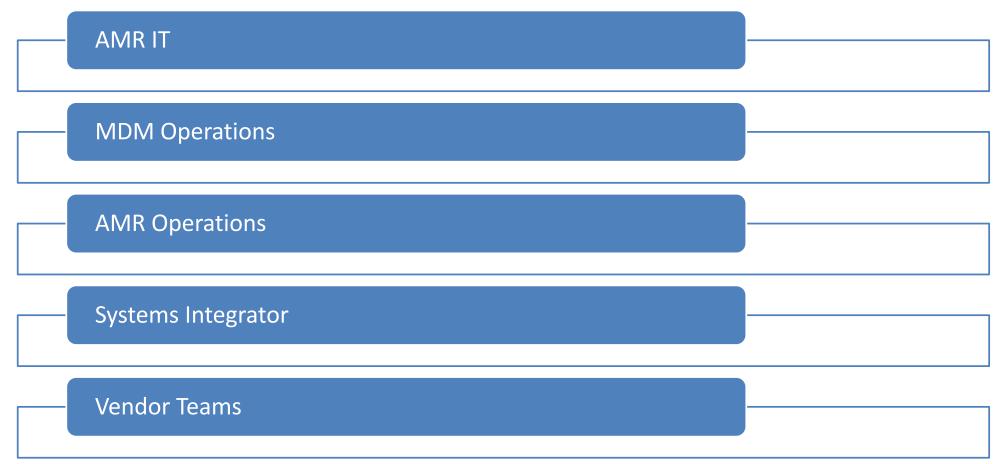

### **Data Migration Legendary Characters**

AMR IT – Mike Hillanbrand

AMI Operations – Louise Gross, Jason Bartoli, Audrey Gleissl, Vicki Kocsi

IBM – Rao Jada Lead, J David Moreland, Surya Thangirala, Prasad Gante