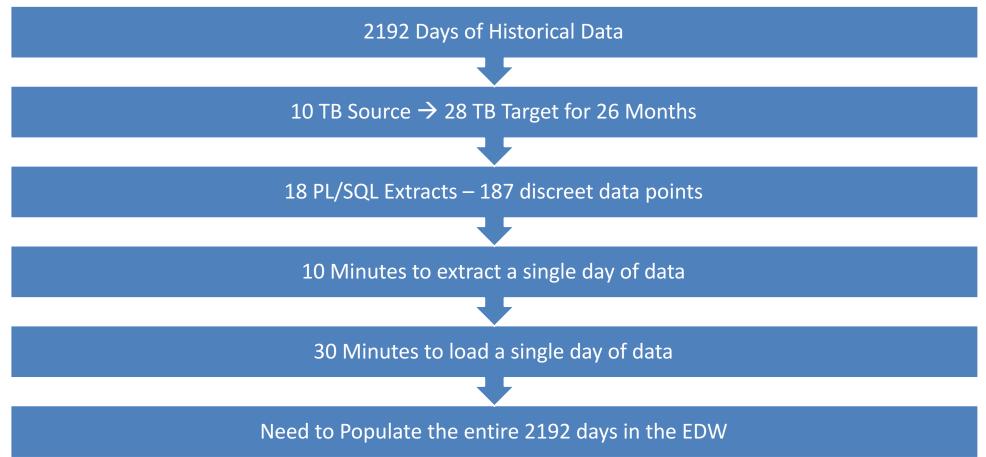

Capture the Cretan Bull**



### Data Migration Steal the Mares of Diomedes



Les cavales de Diomède. Liebig 1927. Photo ©Maicar Förlag-GML

## Flip Flops Obtain the Girdle of Hippolyta



# The CIS cannot be wrong

#### **Apples of the Hesperides**



### **Interface Development**

### **Kidnap Cerberus**







### **Strength – Technical Scope**



### Wisdom – Depth of Experience



### **Courage – Tackling the Impossible**



### **Data Migration Legendary Characters**

AMR IT – Mike Hillanbrand

AMI Operations – Louise Gross, Jason Bartoli, Audrey Gleissl, Vicki Kocsi

IBM – Rao Jada Lead, J David Moreland, Surya Thangirala, Prasad Gante

L+G – Satish Iyer, Steve Huff, Nikhil Gudi, Nilesh Aggarwal, Vishnu Gautam, Michael Stevens

#### **MDMS Data Migration – Steal Diomedes' Mares**



#### **MDMS Data Migration – Steal Diomedes' Mares**



#### Validation – Did We Really Steal Diomedes' Mares