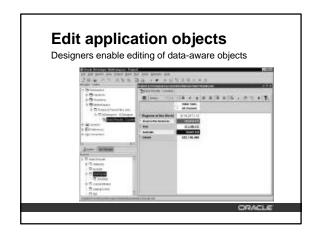

# **Developing with JDeveloper**

- Automatic code generation wizards
- Live connections to Oracle9i and OLAP Services
- Live connection to BI Beans repository

CRACLE