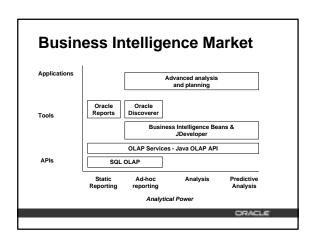

# **Business Intelligence**

- Business Intelligence Applications are now a driving force within leading organizations
  - A competitive necessity
  - Data warehouses
  - Internet

Oracle 9*i*The new platform for business intelligence applications