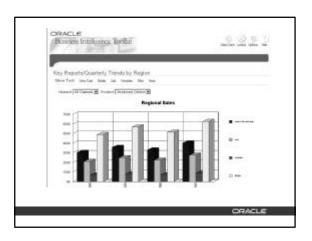

### **Common UI for Oracle BI**

- Provides common user interface across Oracle products
  - Discoverer
  - Reports
  - Portal
  - Etc.

PACLE