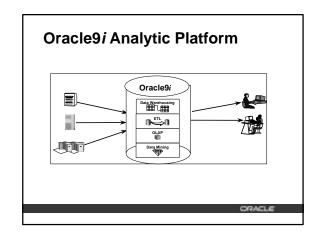

# **Business Intelligence**

- Business Intelligence Applications are now a driving force within leading organizations
  - A competitive necessity
  - Data warehouses
  - Internet

Oracle 9*i*The new platform for business intelligence applications