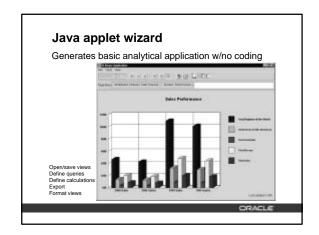

# **Developing with JDeveloper**

- Automatic code generation wizards
- Live connections to Oracle9i and OLAP Services
- Live connection to BI Beans repository

CRACLE