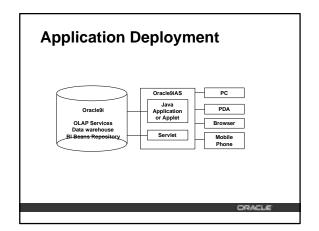

# **Supporting Enterprise Applications**

- · Improved scalability
- An open data store
- Reduce or eliminate replication
- A single security model
- · A single set of management tools
- · Availability features of the database
- Pure Internet