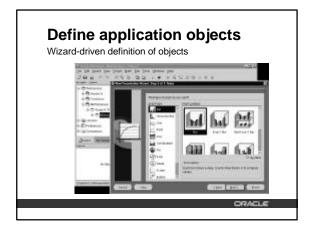

# **Developing with JDeveloper**

- Automatic code generation wizards
- Live connections to Oracle9i and OLAP Services
- Live connection to BI Beans repository

CRACLE