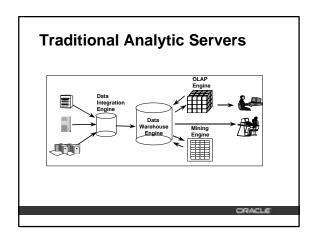

# **Business Intelligence**

- Business Intelligence Applications are now a driving force within leading organizations
  - A competitive necessity
  - Data warehouses
  - Internet

Oracle 9*i*The new platform for business intelligence applications