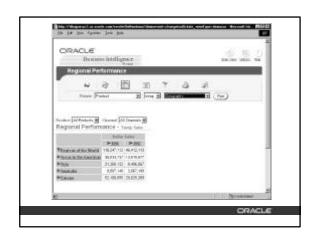

### **Common UI for Oracle BI**

- Provides common user interface across Oracle products
  - Discoverer
  - Reports
  - Portal
  - Etc.

PACLE