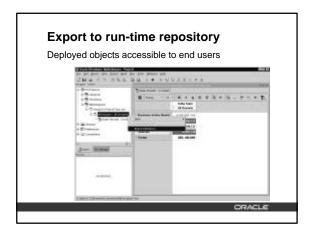

# **Developing with JDeveloper**

- Automatic code generation wizards
- Live connections to Oracle9i and OLAP Services
- Live connection to BI Beans repository

CRACLE