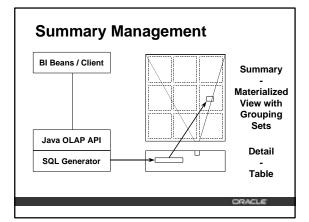

### **Oracle Relational Database**

- High performance cell access
  - Parallel query
  - Bitmap join indexes
  - Grouping sets & partition pruning
  - Automatic memory tuning
  - OLAP Calculations
- Summary Management