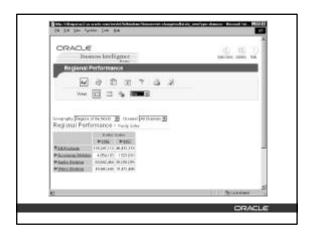

### **Common UI for Oracle BI**

- Provides common user interface across Oracle products
  - Discoverer
  - Reports
  - Portal
  - Etc.

PACLE