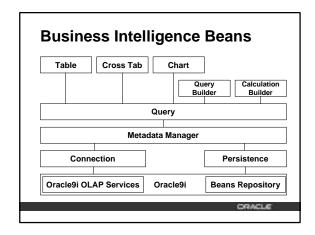

# **Developing with JDeveloper**

- Automatic code generation wizards
- Live connections to Oracle9i and OLAP Services
- Live connection to BI Beans repository

CRACLE