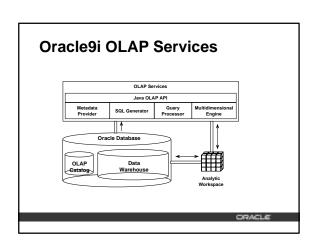

### **Java OLAP API**

- Designed for OLAP on the Internet
  - Java, object-oriented
  - Multidimensional calculations
  - Multidimensional cursors
  - Insulates application developer from SQL
  - Insulates application from physical data store

### **Oracle Relational Database**

- High performance cell access
  - Parallel query
  - Bitmap join indexes
  - Grouping sets & partition pruning
  - Automatic memory tuning
  - OLAP Calculations
- Summary Management