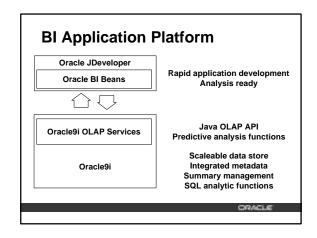

### **Java OLAP API**

- Designed for OLAP on the Internet
  - Java, object-oriented
  - Multidimensional calculations
  - Multidimensional cursors
  - Insulates application developer from SQL
  - Insulates application from physical data store

### **Oracle Relational Database**

- High performance cell access
  - Parallel query
  - Bitmap join indexes
  - Grouping sets & partition pruning
  - Automatic memory tuning
  - OLAP Calculations
- Summary Management

# Management

- Oracle Enterprise Manager
  - Data modeling
  - Job scheduling
  - Performance monitoring
  - Users
  - Security

### **Common UI for Oracle BI**

- Provides common user interface across Oracle products
  - Discoverer
  - Reports
  - Portal
  - Etc.

PACLE

# **Developing with JDeveloper**

- Automatic code generation wizards
- Live connections to Oracle9i and OLAP Services
- Live connection to BI Beans repository

CRACLE