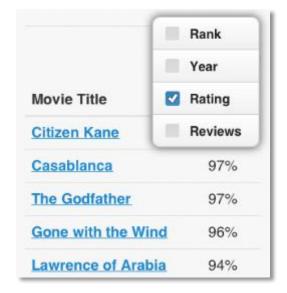

#### **Responsive Table: Column Toggle**

- Selectively hides columns at narrower widths as a sensible default
- Offers a menu to let users manually control which columns they want to see
- Column Toggle Popup contains a dynamically generated list of columns based on the table markup

Rank

2

3

4

5