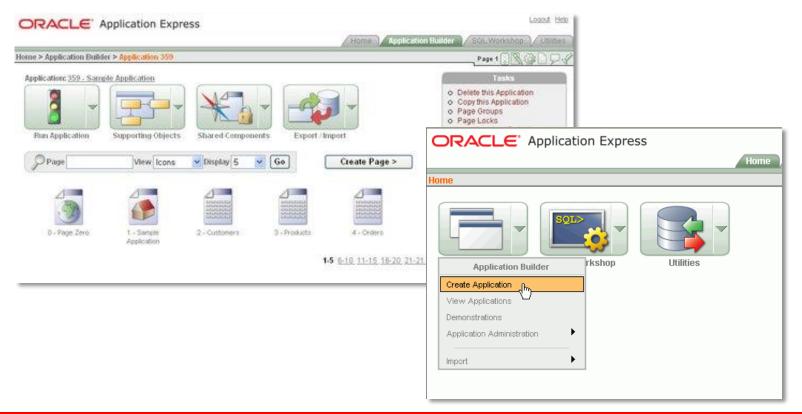

#### **Oracle Application Express (Oracle APEX)** History

#### **Oracle HTML DB**

| DATABASE 10         | g HTML DB                   |            |                   |                |                        | ් ?<br>Logout Help                                      | 1                  |                 |              |              |                |                       |                  |
|---------------------|-----------------------------|------------|-------------------|----------------|------------------------|---------------------------------------------------------|--------------------|-----------------|--------------|--------------|----------------|-----------------------|------------------|
| User: TERRI         |                             |            |                   |                |                        | Logoar nep                                              |                    |                 |              |              |                |                       |                  |
| Workspace TERRI     |                             |            |                   | _              |                        |                                                         |                    |                 |              |              |                |                       |                  |
|                     |                             |            |                   |                |                        |                                                         | B<br>Home<br>Appli | Build<br>Sation | Sol<br>Pages | Data<br>Viza | Logout<br>Tods | ?<br>⊨wp<br>Utilities |                  |
| Application Build   | er SQL Workshop             | Data Work  | shop              |                | Page Region            | ſ                                                       |                    |                 |              |              |                |                       |                  |
|                     |                             |            |                   |                | HTML DB Home > Buil    | der - Application 655 > Page Definition > Create Region |                    |                 |              |              |                |                       |                  |
| Applications        |                             |            |                   | Implementation | Identify Region Type   |                                                         |                    |                 | Cancel       |              | Next>          |                       |                  |
| Find Rows 10 💌 Find |                             |            |                   | Display        | - Identify Kegton Type |                                                         |                    |                 |              |              |                |                       |                  |
| Application A       | Name                        | Page Count | <u>Updated</u>    | U              |                        | Fage 2 - Submit File                                    |                    |                 |              |              |                |                       | region<br>need a |
| 161                 | Sample Application          | 17         | 25 hours ago      | te             | Source                 | Select a common region type:                            |                    |                 |              |              |                |                       |                  |
| 163                 | Demo EMP<br>Application     | 18         | 3 days ago        | te             | Conditional<br>Display | C Report                                                |                    | Chart           |              |              |                |                       | Cre              |
| 231                 | Track Orders<br>Application | 9          | 98 seconds<br>ago | te             | <u> </u>               |                                                         |                    |                 |              |              |                |                       |                  |
| 416                 | Application on Table        | 18         | 6 seconds<br>ago  | te             |                        |                                                         | -   -              |                 |              |              |                |                       |                  |
|                     |                             |            |                   |                | a]                     | C List C Menu                                           | -0                 | DSGL Dyn        | amic Con     | lent         |                |                       |                  |