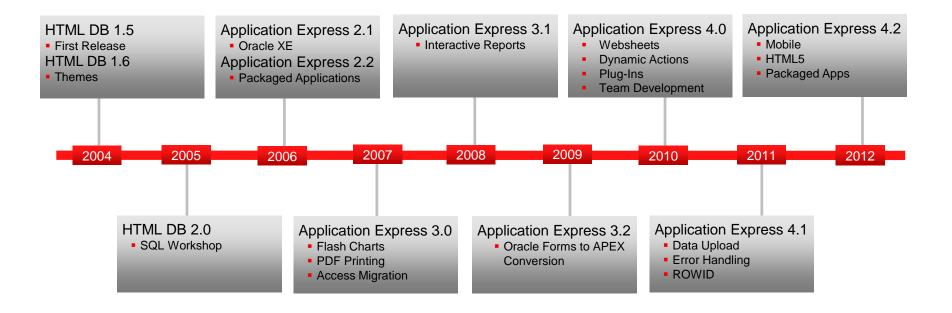

#### **Oracle Application Express (Oracle APEX)** History

#### **Oracle HTML DB**

| DATABASE 10         | g HTML DB                   |            |                   |                |                        | ් ?<br>Logout Help                                      | 1                  |                 |              |              |                |                       |                  |
|---------------------|-----------------------------|------------|-------------------|----------------|------------------------|---------------------------------------------------------|--------------------|-----------------|--------------|--------------|----------------|-----------------------|------------------|
| User: TERRI         |                             |            |                   |                |                        | Logoar nep                                              |                    |                 |              |              |                |                       |                  |
| Workspace TERRI     |                             |            |                   | _              |                        |                                                         |                    |                 |              |              |                |                       |                  |
|                     |                             |            |                   |                |                        |                                                         | B<br>Home<br>Appli | Build<br>Sation | Sol<br>Pages | Data<br>Viza | Logout<br>Tods | ?<br>⊨wp<br>Utilities |                  |
| Application Build   | er SQL Workshop             | Data Work  | shop              |                | Page Region            | ſ                                                       |                    |                 |              |              |                |                       |                  |
|                     |                             |            |                   |                | HTML DB Home > Buil    | der - Application 655 > Page Definition > Create Region |                    |                 |              |              |                |                       |                  |
| Applications        |                             |            |                   | Implementation | Identify Region Type   |                                                         |                    |                 | Cancel       |              | Next>          |                       |                  |
| Find Rows 10 💌 Find |                             |            |                   | Display        | - Identify Kegton Type |                                                         |                    |                 |              |              |                |                       |                  |
| Application A       | Name                        | Page Count | <u>Updated</u>    | U              |                        | Fage 2 - Submit File                                    |                    |                 |              |              |                |                       | region<br>need a |
| 161                 | Sample Application          | 17         | 25 hours ago      | te             | Source                 | Select a common region type:                            |                    |                 |              |              |                |                       |                  |
| 163                 | Demo EMP<br>Application     | 18         | 3 days ago        | te             | Conditional<br>Display | C Report                                                |                    | Chart           |              |              |                |                       | Cre              |
| 231                 | Track Orders<br>Application | 9          | 98 seconds<br>ago | te             | <u> </u>               |                                                         |                    |                 |              |              |                |                       |                  |
| 416                 | Application on Table        | 18         | 6 seconds<br>ago  | te             |                        |                                                         | -   -              |                 |              |              |                |                       |                  |
|                     |                             |            |                   |                | a]                     | C List C Menu                                           | -0                 | DSGL Dyn        | amic Con     | lent         |                |                       |                  |

## **Oracle Application Express 3.0**

## **Oracle Application Express 4.0**

## **Oracle Application Express 4.2**

## **Oracle Application Express 5.0**