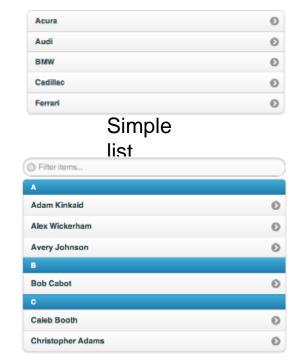

#### **List View Region Type**

- Un-ordered list with data-role="listview"
- Used for data display, navigation, list view and form pages, etc.
- Full width by default with inset option
- Automatic dividers
- Declarative search filter
- Client and server-side search options

Divided, filterable list