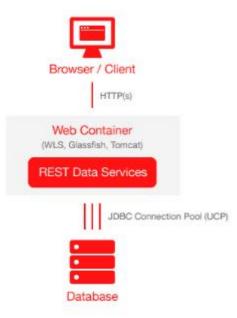

### **Oracle REST Data Services**

- Formerly known as Oracle APEX Listener
- Directs calls to APEX applications to the APEX run-time engine
- Accepts RESTful Web Service call URIs and directs them to the appropriate SQL statement or PL/SQL block
- Marshals data returned from SQL statements into JSON or .csv format